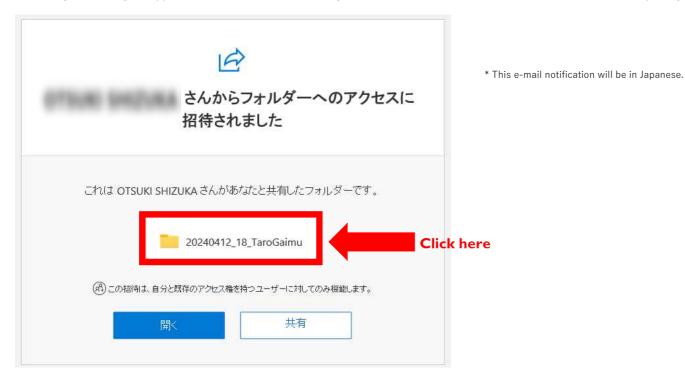

## How to submit PDF data (b or c)

(1) After you submit your application information from Forms, you will receive an e-mail notification with a URL folder to upload your application data to the e-mail address you entered, approximately within one week.