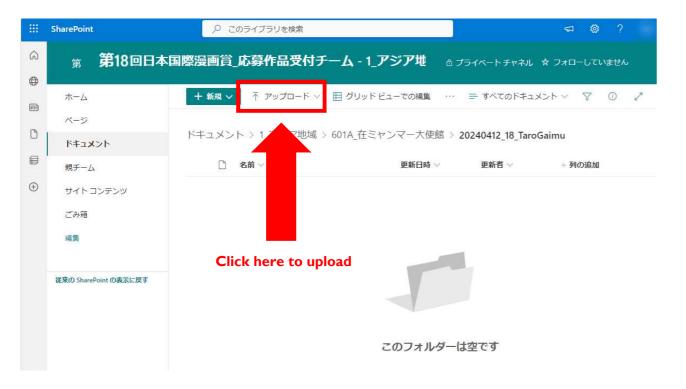

(2) Click "Upload" to upload your application data. Your application is now complete.